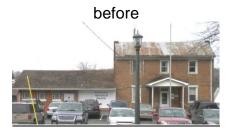

### RESTORATION PROJECT

Our first restoration project on the former Bland County Jail (Society office) is now complete. The old shingle roof has been replaced on the newer addition, which served as cells, and on the front porch. The new roof is medium gray metal. а complete with ice guards. The bricks were grooved and new flashing installed. The project was done by Boyd Coffey Construction of Max Meadows, VA. As funds are available, plans are being made to paint the metal roof on the original two-story jail building the same gray color.