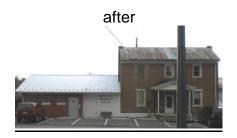

### RESTORATION PROJECT

Our first restoration project on the former Bland County Jail (Society office) is now complete. The old shingle roof has been replaced on the newer addition, which served as cells, and on the front porch. The new roof is medium gray metal. а complete with ice guards. The bricks were grooved and new flashing installed. The project was done by Boyd Coffey Construction of Max Meadows, VA. As funds are available, plans are being made to paint the metal roof on the original two-story jail building the same gray color.